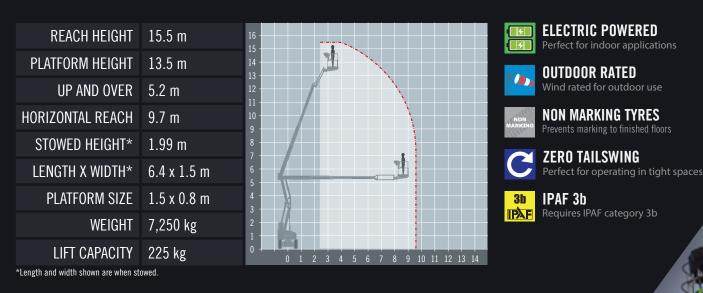

## NIFTYLIFT HR15E

ALTERNATIVES: Genie Z45/25E

## Self propelled electric boom

The Niftylift Height Rider 15 (HR15) has an impressive working outreach and zero tail-swing that helps it to reach awkward jobs, especially when space is limited. Its super-efficient power system allows the batteries to work for longer, so more tasks can be completed and running costs reduced.